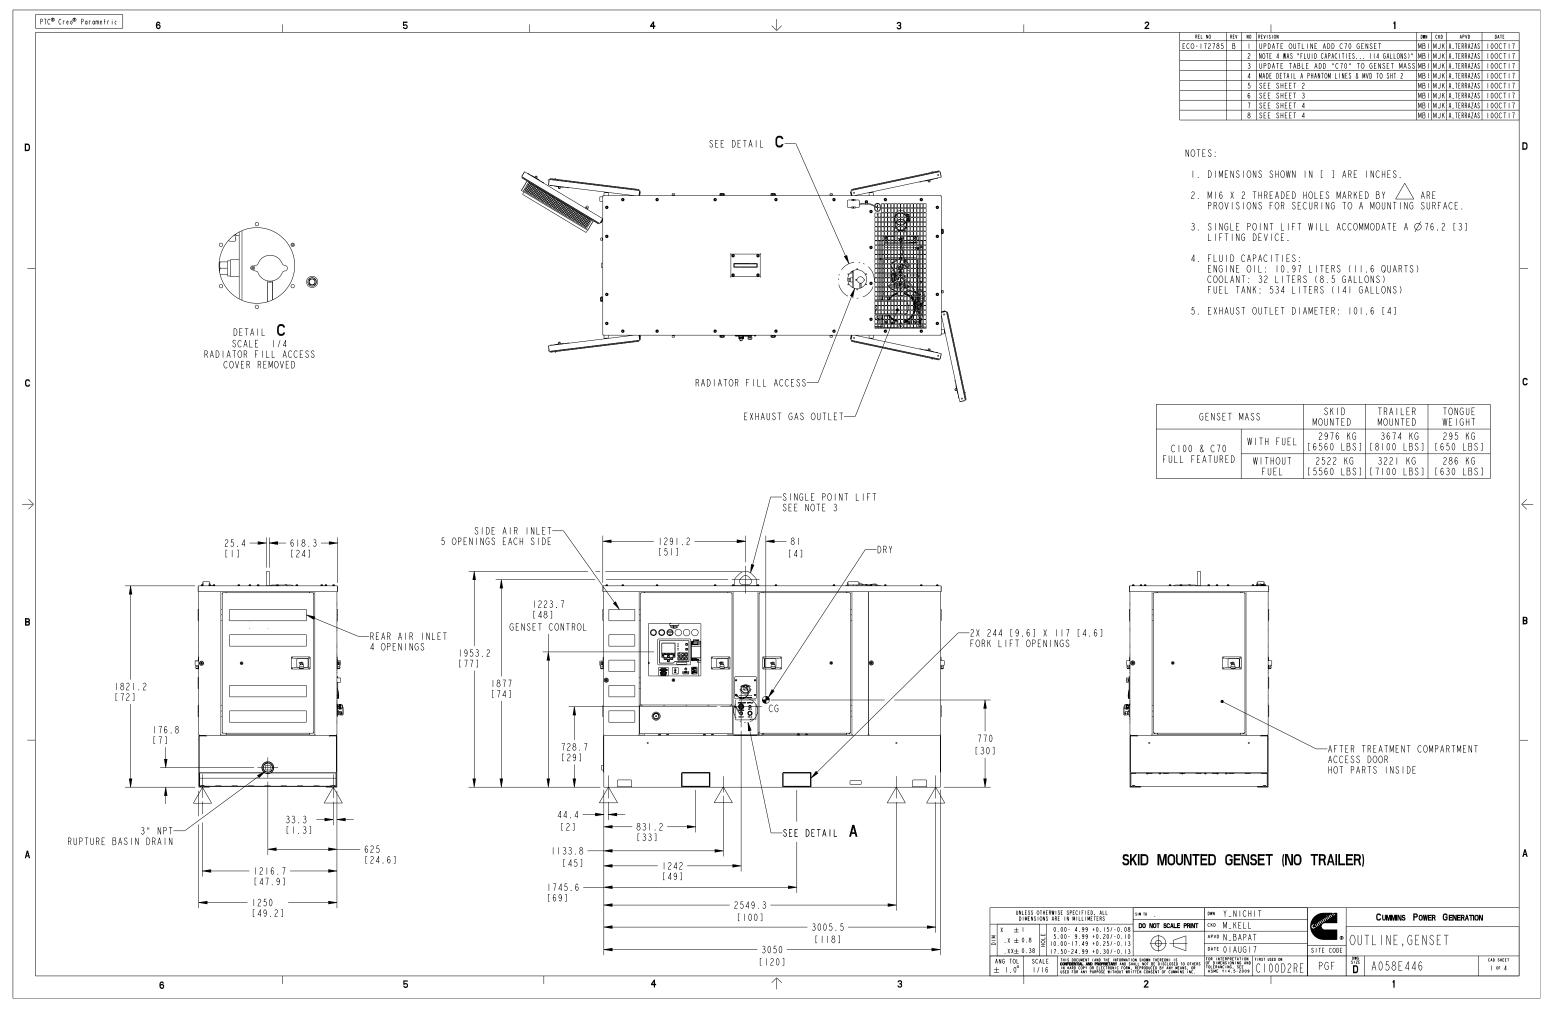

|                                            |                    |                    | N<br>GE DETAIL<br>ECM LABEL |           | NIL D            |       |   | APVD<br>A_TERRAZAS<br>A_TERRAZAS |                     |   |
|--------------------------------------------|--------------------|--------------------|-----------------------------|-----------|------------------|-------|---|----------------------------------|---------------------|---|
|                                            |                    |                    |                             |           |                  |       |   |                                  |                     |   |
|                                            |                    |                    |                             |