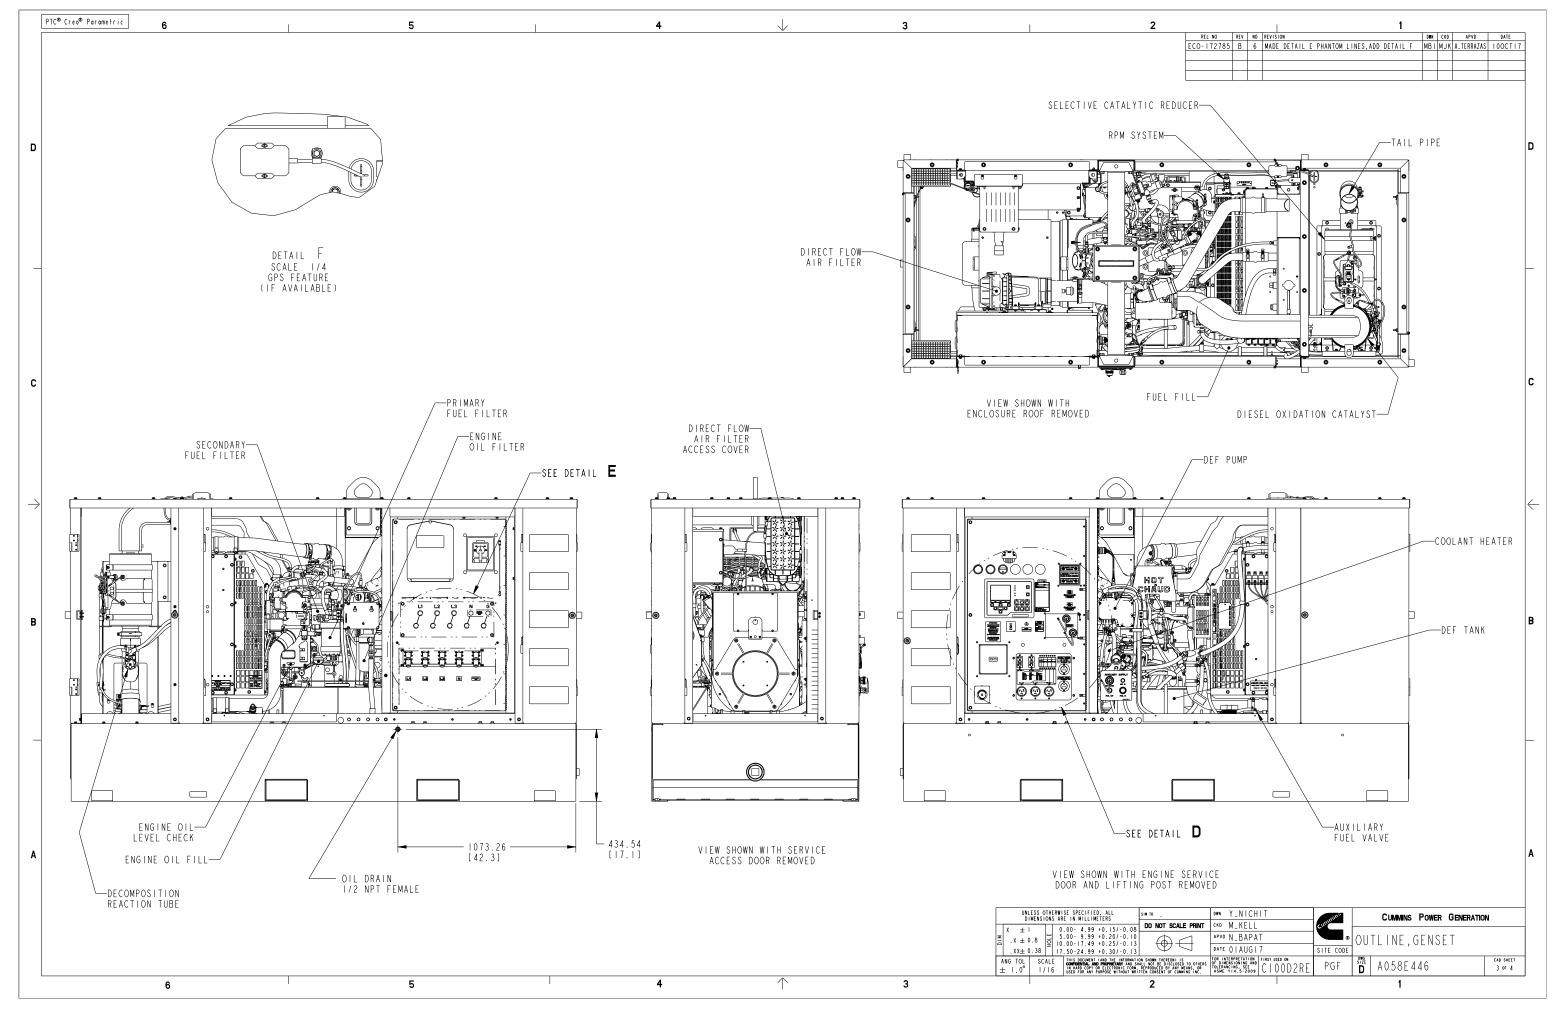

|                                            |                    |                    | N<br>GE DETAIL<br>ECM LABEL |           | NIL D            |       |   | APVD<br>A_TERRAZAS<br>A_TERRAZAS |                     |   |
|--------------------------------------------|--------------------|--------------------|-----------------------------|-----------|------------------|-------|---|----------------------------------|---------------------|---|
|                                            |                    |                    |                             |           |                  |       |   |                                  |                     |   |
|                                            |                    |                    |                             |