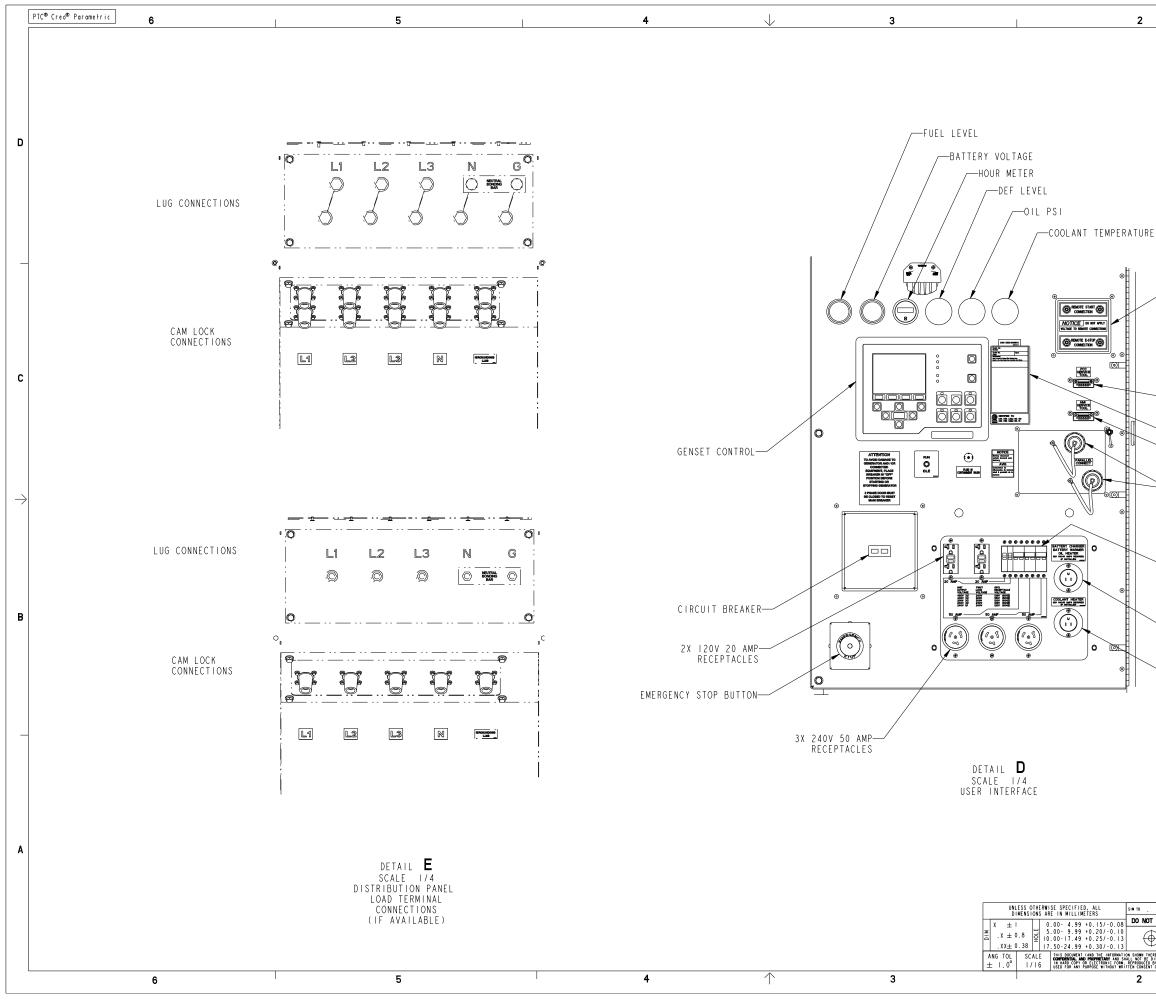

|                                            |                    |                    | N<br>GE DETAIL<br>ECM LABEL |           | NIL D            |       |   | APVD<br>A_TERRAZAS<br>A_TERRAZAS |                     |   |
|--------------------------------------------|--------------------|--------------------|-----------------------------|-----------|------------------|-------|---|----------------------------------|---------------------|---|
|                                            |                    |                    |                             |           |                  |       |   |                                  |                     |   |
|                                            |                    |                    |                             |           |                  |       |   |                                  |                     |   |
|                                            |                    |                    |                             |           |                  |       |   |                                  |                     |   |
|                                            |                    |                    |                             |           |                  |       |   |                                  |                     |   |
| _                                          | -REMOTE<br>REMOTE  | START A<br>Stop pa | ND                          |           |                  |       |   |                                  |                     |   |
|                                            |                    |                    |                             |           |                  |       |   |                                  |                     |   |
|                                            |                    |                    |                             |           |                  |       |   |                                  |                     | 0 |
|                                            |                    | PCC SERV           | ICE TO                      | OL        |                  |       |   |                                  |                     |   |
|                                            | AMEPLAT<br>MI SERV | E<br>ICE TOOL      |                             |           |                  |       |   |                                  |                     |   |
| P                                          | ARALLEL            | ING CONN           | ECTORS                      |           |                  |       |   |                                  |                     | € |
|                                            |                    |                    |                             |           |                  |       |   |                                  |                     |   |
| <u> </u>                                   | —RECEPI<br>Breake  |                    |                             |           |                  |       |   |                                  |                     |   |
| _                                          | BATTERY<br>BATTERY | CHARGEI<br>WARMER  | }                           |           |                  |       |   |                                  |                     | E |
|                                            | OIL HEA            | TER<br>T HEATER    | {                           |           |                  |       |   |                                  |                     |   |
|                                            |                    |                    |                             |           |                  |       |   |                                  |                     |   |
|                                            |                    |                    |                             |           |                  |       |   |                                  |                     |   |
|                                            |                    |                    |                             |           |                  |       |   |                                  |                     |   |
|                                            |                    |                    |                             |           |                  |       |   |                                  |                     | 4 |
|                                            |                    |                    |                             |           |                  |       |   |                                  |                     |   |
| le prin                                    |                    |                    |                             | Eurinin's | OUTL I           |       |   | <b>Generation</b>                | J                   |   |
| IS<br>ED TO OTHI<br>MEANS, OF<br>MINS INC. |                    | TATION FIRST USED  | o°D2RE                      | PGF       | D<br>D<br>D<br>D | 58E44 | 6 |                                  | CAD SHEET<br>4 OF 4 | 1 |