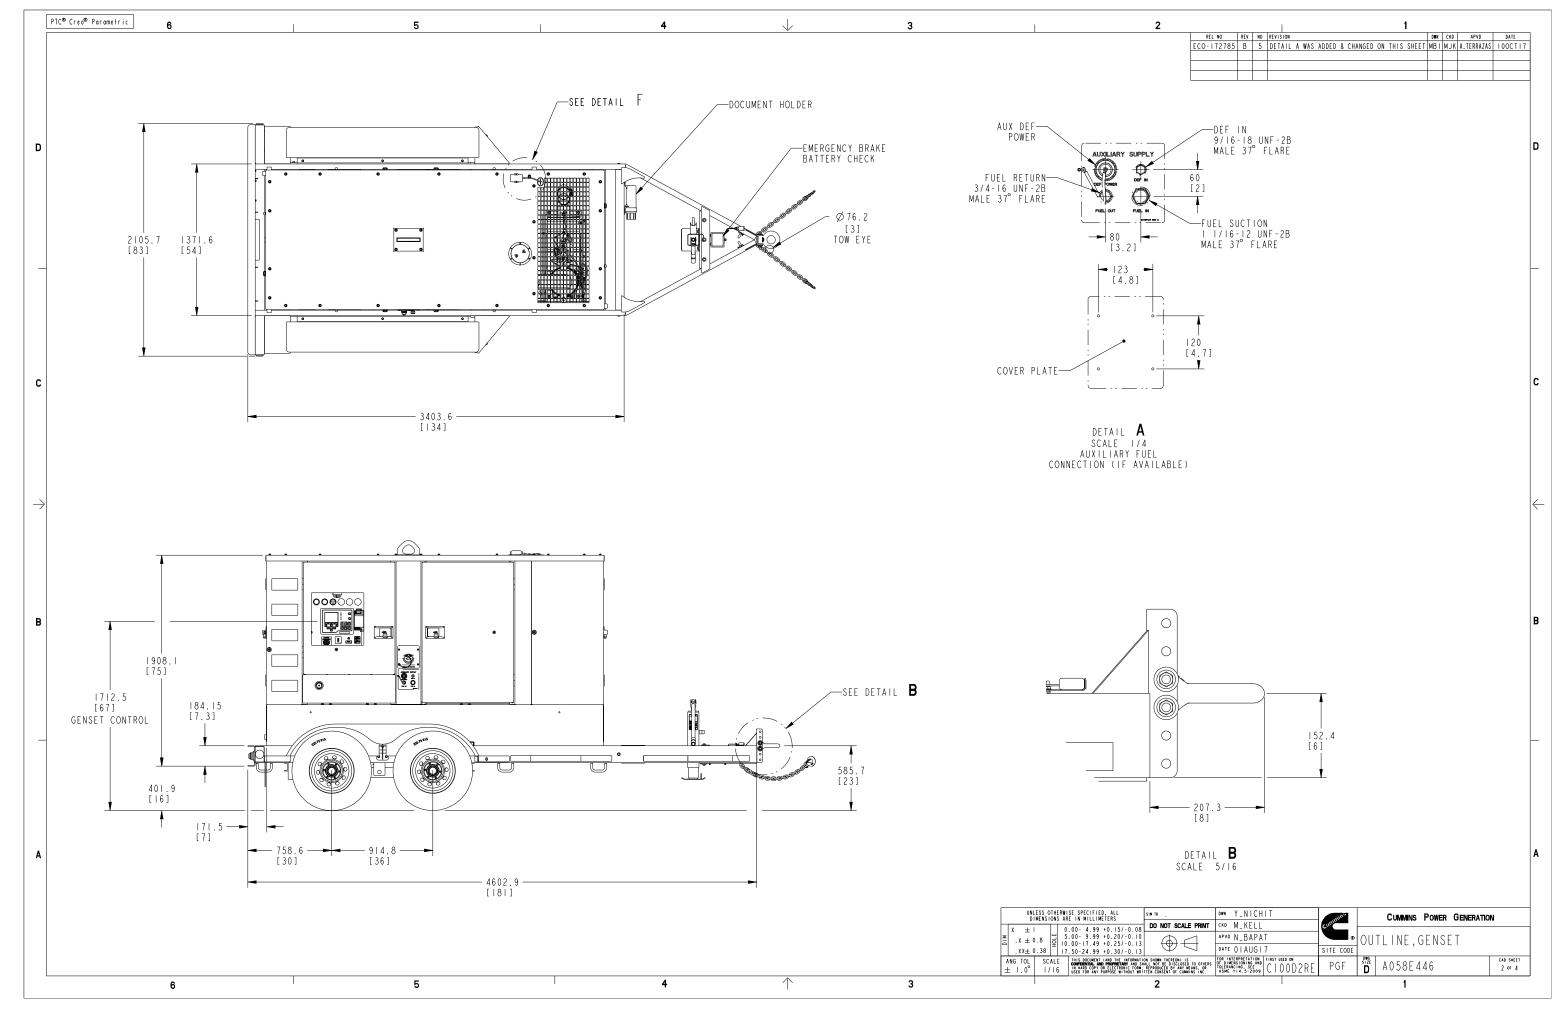

|                                            |                    |                    | N<br>GE DETAIL<br>ECM LABEL |           | NIL D            |       |   | APVD<br>A_TERRAZAS<br>A_TERRAZAS |                     |   |
|--------------------------------------------|--------------------|--------------------|-----------------------------|-----------|------------------|-------|---|----------------------------------|---------------------|---|
|                                            |                    |                    |                             |           |                  |       |   |                                  |                     |   |
|                                            |                    |                    |                             |