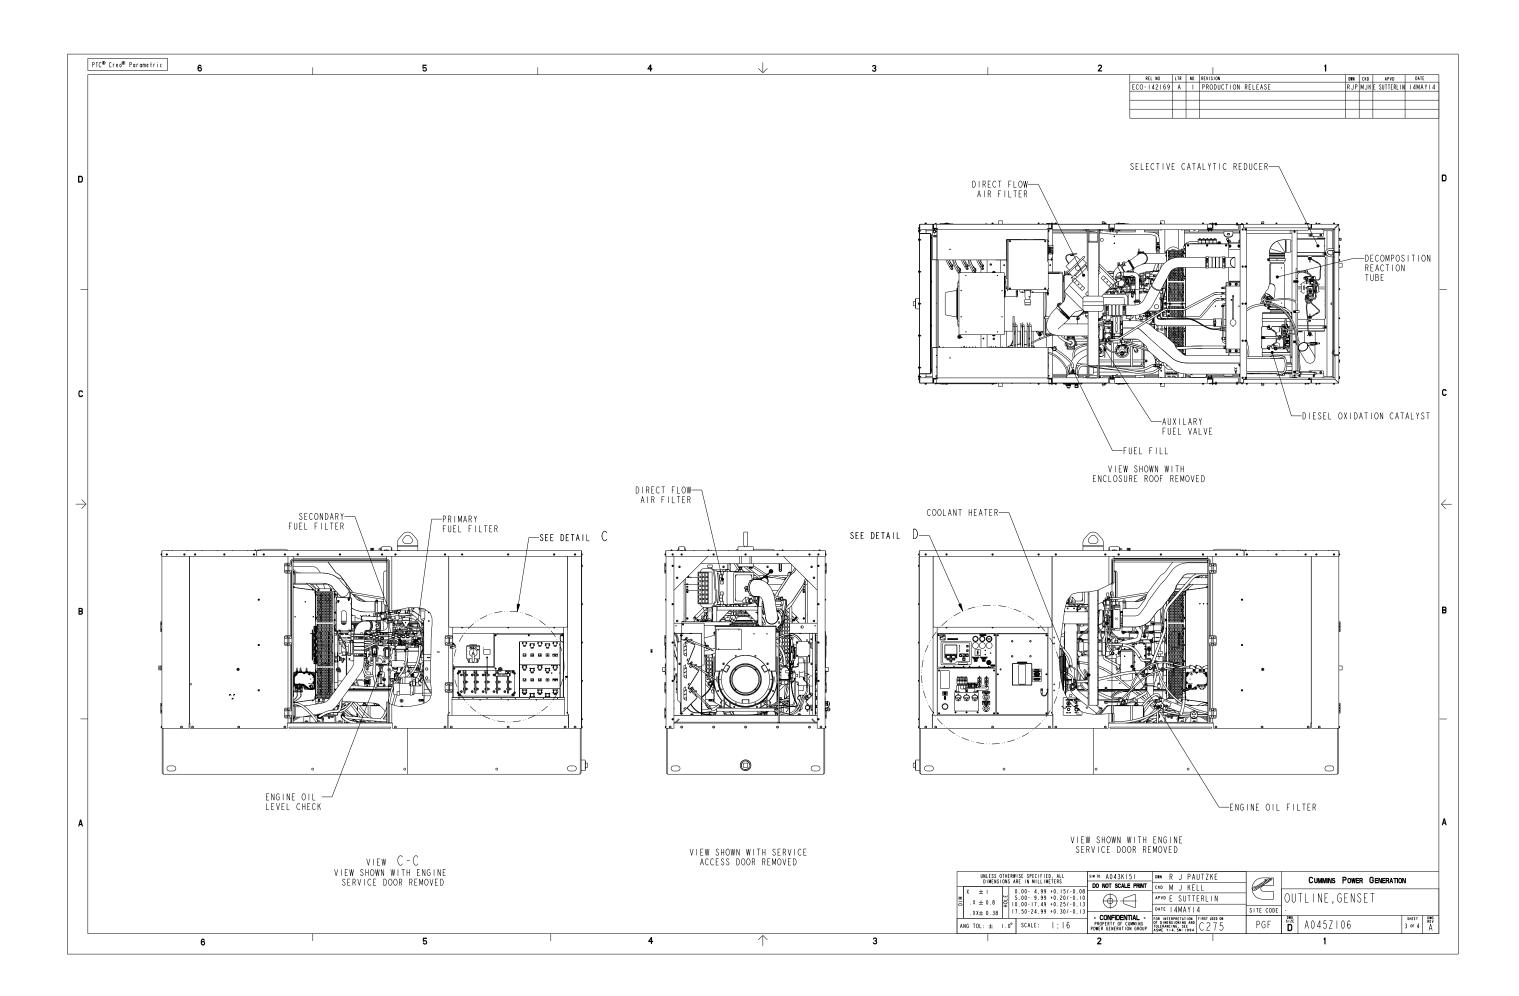

|              |         |            | 1        |              |       |        |     |                   |    | 1     |       |     |       |        |       |        |          |              |
|--------------|---------|------------|----------|--------------|-------|--------|-----|-------------------|----|-------|-------|-----|-------|--------|-------|--------|----------|--------------|
| REL NO       | LTR     |            | REVIS    | ON           |       |        |     |                   |    |       |       | DWN | CKD   | AP     | /D    | DATE   |          |              |
| -   42   6 9 | A       | 1          | PRO      | DUCT         | ION F | RELEAS | Ε   |                   |    |       |       | RJP | MJK   | E SUTT | ERLIN | I 4MA  | Y   4    |              |
|              |         |            |          |              |       |        |     |                   |    |       |       |     |       |        |       |        |          |              |
|              |         |            |          |              |       |        |     |                   |    |       |       |     |       |        |       |        |          |              |
|              |         |            |          |              |       |        |     |                   |    |       |       |     |       |        |       |        |          |              |
|              |         |            |          |              |       |        |     |                   |    |       |       |     |       |        |       |        |          |              |
|              |         |            |          |              |       |        |     |                   |    |       |       |     |       |        |       |        |          |              |
|              |         |            |          |              |       |        |     |                   |    |       |       |     |       |        |       |        |          |              |
|              |         |            |          |              |       |        |     |                   |    |       |       |     |       |        |       |        |          | _            |
|              |         |            |          |              |       |        |     |                   |    |       |       |     |       |        |       |        |          | D            |
|              |         |            |          |              |       |        |     |                   |    |       |       |     |       |        |       |        |          |              |
|              |         |            |          |              |       |        |     |                   |    |       |       |     |       |        |       |        |          |              |
|              |         |            |          |              |       |        |     |                   |    |       |       |     |       |        |       |        |          |              |
|              |         |            |          |              |       |        |     |                   |    |       |       |     |       |        |       |        |          |              |
|              |         |            |          |              |       |        |     |                   |    |       |       |     |       |        |       |        |          |              |
|              |         |            |          |              |       |        |     |                   |    |       |       |     |       |        |       |        |          |              |
|              |         |            |          |              |       |        |     |                   |    |       |       |     |       |        |       |        |          |              |
|              |         |            |          |              |       |        |     |                   |    |       |       |     |       |        |       |        |          |              |
|              |         |            |          |              |       |        |     |                   |    |       |       |     |       |        |       |        |          | _            |
|              |         |            |          |              |       |        |     |                   |    |       |       |     |       |        |       |        |          |              |
|              |         |            |          |              |       |        |     |                   |    |       |       |     |       |        |       |        |          |              |
|              |         |            |          |              |       |        |     |                   |    |       |       |     |       |        |       |        |          |              |
|              |         |            |          |              |       |        |     |                   |    |       |       |     |       |        |       |        |          |              |
|              |         |            |          |              |       |        |     |                   |    |       |       |     |       |        |       |        |          |              |
|              |         |            |          |              |       |        |     |                   |    |       |       |     |       |        |       |        |          |              |
|              |         |            |          |              |       |        |     |                   |    |       |       |     |       |        |       |        |          |              |
|              |         |            |          |              |       |        |     |                   |    |       |       |     |       |        |       |        |          |              |
|              |         |            |          |              |       |        |     |                   |    |       |       |     |       |        |       |        |          | С            |
|              |         |            |          |              |       |        |     |                   |    |       |       |     |       |        |       |        |          |              |
|              |         |            |          |              |       |        |     |                   |    |       |       |     |       |        |       |        |          |              |
|              |         |            |          |              |       |        |     |                   |    |       |       |     |       |        |       |        |          |              |
|              |         |            |          |              |       |        |     |                   |    |       |       |     |       |        |       |        |          |              |
|              |         |            |          |              |       |        |     |                   |    |       |       |     |       |        |       |        |          |              |
|              |         |            |          |              |       |        |     |                   |    |       |       |     |       |        |       |        |          |              |
|              |         |            |          |              |       |        |     |                   |    |       |       |     |       |        |       |        |          |              |
|              |         |            |          |              |       |        |     |                   |    |       |       |     |       |        |       |        |          |              |
| <u> </u>     |         | _          | _        |              |       |        |     |                   |    |       |       |     |       |        |       |        |          | $\leftarrow$ |
| $\neg$       |         |            | _        |              |       |        |     |                   |    |       |       |     |       |        |       |        |          | <u> </u>     |
|              | :       | 203        | 2        |              |       |        |     |                   |    |       |       |     |       |        |       |        |          |              |
|              |         | 203<br>[8] | • ٢      |              |       |        |     |                   |    |       |       |     |       |        |       |        |          |              |
|              |         | -          | -        |              |       |        |     |                   |    |       |       |     |       |        |       |        |          |              |
|              |         | f          |          |              |       |        |     |                   |    |       |       |     |       |        |       |        |          |              |
|              |         | 1          |          |              |       |        |     |                   |    |       |       |     |       |        |       |        |          |              |
| 4 🛏          | _       |            |          |              |       |        |     |                   |    |       |       |     |       |        |       |        |          |              |
|              |         |            |          |              |       |        |     |                   |    |       |       |     |       |        |       |        |          |              |
|              |         |            |          |              |       |        |     |                   |    |       |       |     |       |        |       |        |          | в            |
| il B         |         |            |          |              |       |        |     |                   |    |       |       |     |       |        |       |        |          | в            |
| 1:8          |         |            |          |              |       |        |     |                   |    |       |       |     |       |        |       |        |          |              |
|              |         |            |          |              |       |        |     |                   |    |       |       |     |       |        |       |        |          |              |
|              |         |            |          |              |       |        |     |                   |    |       |       |     |       |        |       |        |          |              |
|              |         |            |          |              |       |        |     |                   |    |       |       |     |       |        |       |        |          |              |
|              |         |            |          |              |       |        |     |                   |    |       |       |     |       |        |       |        |          |              |
|              |         |            |          |              |       |        |     |                   |    |       |       |     |       |        |       |        |          |              |
|              |         |            |          |              |       |        |     |                   |    |       |       |     |       |        |       |        |          |              |
|              |         |            |          |              |       |        |     |                   |    |       |       |     |       |        |       |        |          |              |
|              |         |            |          |              |       |        |     |                   |    |       |       |     |       |        |       |        |          | -            |
|              |         |            |          |              |       |        |     |                   |    |       |       |     |       |        |       |        |          |              |
|              |         |            |          |              |       |        |     |                   |    |       |       |     |       |        |       |        |          |              |
|              |         |            |          |              |       |        |     |                   |    |       |       |     |       |        |       |        |          |              |
|              |         |            |          |              |       |        |     |                   |    |       |       |     |       |        |       |        |          |              |
|              |         |            |          |              |       |        |     |                   |    |       |       |     |       |        |       |        |          |              |
|              |         |            |          |              |       |        |     |                   |    |       |       |     |       |        |       |        |          |              |
|              |         |            |          |              |       |        |     |                   |    |       |       |     |       |        |       |        |          |              |
|              |         |            |          |              |       |        |     |                   |    |       |       |     |       |        |       |        |          | ^            |
|              |         |            |          |              |       |        |     |                   |    |       |       |     |       |        |       |        |          | A            |
|              |         |            |          |              |       |        |     |                   |    |       |       |     |       |        |       |        |          |              |
|              |         |            |          |              |       |        |     |                   |    |       |       |     |       |        |       |        |          |              |
|              |         |            |          |              |       |        |     |                   |    |       |       |     |       |        |       |        |          |              |
| DWN R        | ۲ ا     | PAU        | JTZK     | E            |       | _      | สตา |                   |    |       |       | )   |       |        | 170   |        |          |              |
|              | IJ      | KEL        | . L      | -            |       | GILLUI | ¥″. |                   |    |       |       |     |       | ENER/  | A HON |        |          |              |
| APVD E       | : SU    | TTE        | RLI      | N            |       | C      |     | 00                | Τl | INF   | , G [ | ENS | S E T | Γ      |       |        |          |              |
| DATE         | 4MA     | Y I 4      |          |              |       | SITE C | ODE |                   | -  |       | ,     |     |       |        |       |        |          |              |
| FOR INTER    | PRE TAT | ION F      | FIRST US | ED ON<br>7 5 |       | PG     |     | DING<br>SIZE<br>D | M  | )/5   | Z I 0 | 6   |       |        |       | SHEET  | Rev<br>A |              |
| JP ASME YI   | 4.5M-1  | 994        |          | C I          |       | 10     | I   | D                 |    | , 4 J | LIV   | ν   |       |        |       | 2 of 4 | А        |              |
|              |         |            | 1        |              |       |        |     |                   |    | 1     |       |     |       |        |       |        |          |              |
|              |         |            |          |              |       |        |     |                   |    |       |       |     |       |        |       |        |          |              |

Drawing Name: A045Z107 Revision: A Part Name: A045Z106 Revision: A Sheet 3 of 5